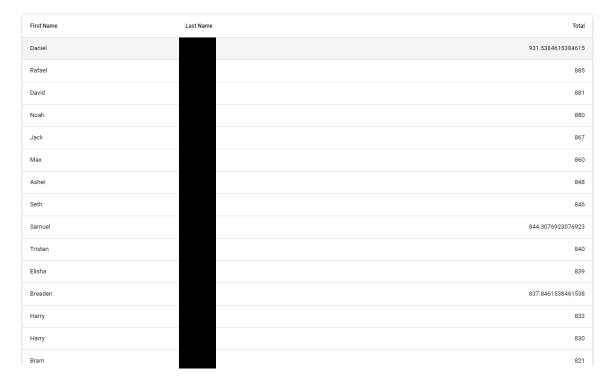

#### **Reports page:**

And lastly the reports page which currently shows the cameron **better** (best boy) award scoreboard, attendance over past nights and soon a best first year boy scoreboard.

#### Best Boy