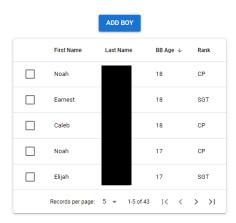

### Manage Boys page:

Can be used to look up details about boys and will soon soon edit/remove boys from the system:

#### Manage Boys