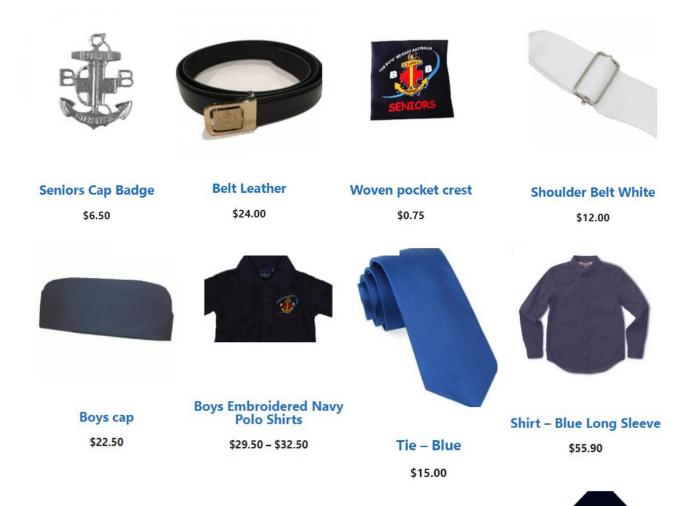

# SENIORS UNIFORM 14<sup>TH</sup> VIC WERRIBEE

Here is a list of the items of uniform your boy will need if he is Senior Section (grade7-12) that need to be bought from the BBA Shop (access through hub14).

Navy Blue Trousers

(can be purchased from BBA Shop or from another retailer like Noone)

**Armband – Senior** \$12.00

Please note, prices are set by BB Australia and are subject to change

(please ask Daniel