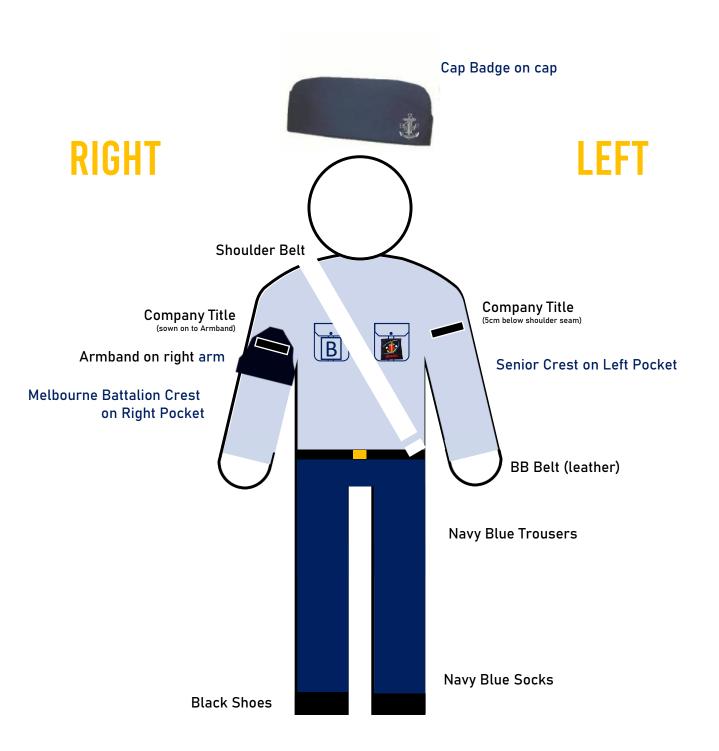

ne)



**Armband – Senior** \$12.00

Please note, prices are set by BB Australia and are subject to change

(please ask Daniel

Farrugia (Cpt.) for these)



Here is a rough sizing guide that you can use when purchasing uniform. If you have any questions about sizing, please contact us.

### Boys Body measurementts in cm

### This is a guide ONLY. To help you choose the right size

| SIZE   |     | 2  | 4   | 6   | 8   | 10  | 12  | 14  | 16  |
|--------|-----|----|-----|-----|-----|-----|-----|-----|-----|
| CHEST  | (A) | 53 | 57  | 61  | 66  | 72  | 78  | 84  | 90  |
| WAIST  | (B) | 52 | 54  | 56  | 61  | 65  | 69  | 73  | 77  |
| HIP    | (C) | 58 | 62  | 66  | 72  | 76  | 80  | 84  | 88  |
| HEIGHT | (D) | 92 | 108 | 120 | 130 | 140 | 150 | 160 | 170 |



## **WEARING THE UNIFORM**