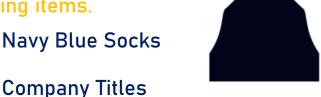

#### Your son will also need the following items.

Black shoes, able to be polished. Navy Blue Socks (most school shoes are appropriate)

Melbourne Battalion Patch

(please ask Daniel Farrugia (Cpt.) for this)