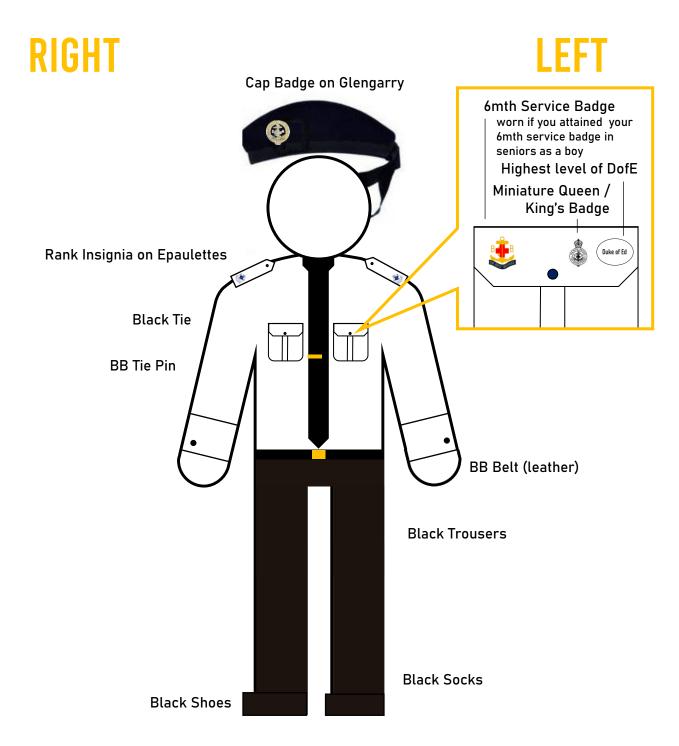

## **WEARING THE UNIFORM: CLASSIC**

## **WEARING THE UNIFORM: CONTEMPORARY**

RIGHT LEFT