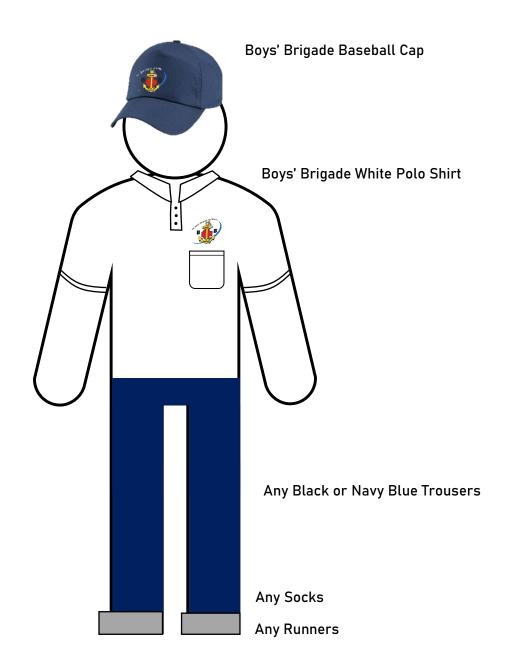

Here is a list of the items of uniform you will need to be a BB Officer that need to be bought from the BBA Shop (bbashop.brigadeaustralia.org).

Purchase the correct one for your rank

(Section 6)

Purchase the correct one for your rank

Cap Badge – Officer \$16.00

Officers Epaulettes - Pair \$12.00 - \$16.50

Tie Bar \$10.00

Officer Glengarry – Nov Half Price! \$70.00 \$50.00

Tie - Lady Officer \$6.50

Mens White Polo Shirt – Embroided \$32.50 – \$34.50

**Optional** 

Optional

Base Ball Cap Blue

\$20.00

#### You will also need the following items:

Black Shoes, able to be polished.

Black Tie, not a skinny tie, can be purchased anywhere.

#### **Black Trousers**

(can be purchased from BBA Shop or from another retailer)

#### **Black Socks**

(can be purchased from any retailer)

#### White Shirt (with epaulettes)

(can be purchased from BBA Shop, but recommended to be purchased from Totally Workwear in Hoppers Crossing)

Please note, prices are set by BB Australia and are subject to change